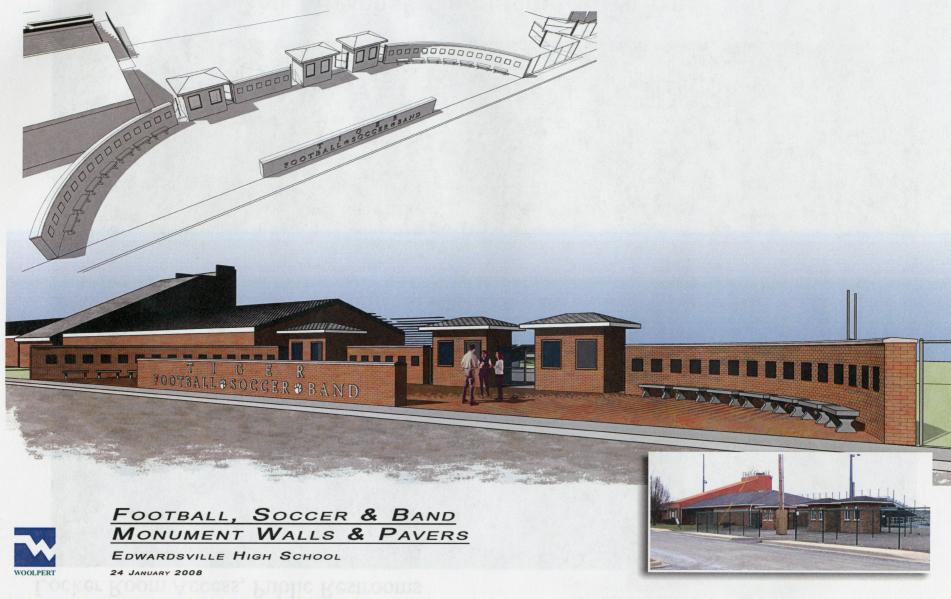

## FOOTBALL, SOCCER and BAND

Courtyard Concession Stand \$25,000(already taken) \$20,000(already taken)