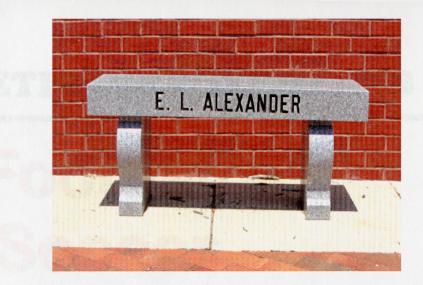

Black Wall Block – 16" x 16" for \$1200 – 12 lines of 17 characters per line\*

Polished Granite Bench – for \$5000 – A Rep will contact for design details. \* \* Custom logos are available for an additional cost.